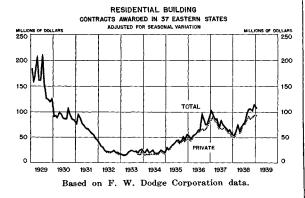

At mines, output has increased steadily since last summer and is now close to the volume maintained throughout most of 1937. Stocks of most metals and fuels continue in considerable volume.

Building contracts declined in January, reflecting for the most part a reduction in awards for public projects, which Building had been large in the last quarter of 1938, owing to the requirement that Public Works Administration projects be started before the end of the year. The bulk of the expenditures on these public works will be made during the remainder of this year and early in 1940. Contracts for private work showed little change from December to January and were at a seasonally low level. Currently private residential building is substantially above the level of a year ago, while the volume of factory and other nonresidential building is approximately the same. Figures for the principal types of construction are shown in the table on the next page.

The increase in residential building since a year ago has been almost uninterrupted, on a seasonally adjusted basis, as is shown on the chart on the next page. In the early months of 1938 the increase was predominantly in one-family dwellings, but in the latter half of 1938 the volume of apartment construction also increased considerably. The increase in apartment construction was largely in a number of other sources, such as the ma- principally the starting of two slum-clear-

CONSTRUCTION CONTRACTS AWARDED IN 37 EASTERN STATES

[Monthly averages or monthly totals; in millions of dollars]

|                                                                |                          | Pub-                    | 1                       | Privately            | financed            | L                    |
|----------------------------------------------------------------|--------------------------|-------------------------|-------------------------|----------------------|---------------------|----------------------|
|                                                                | Total                    | liely fi-<br>nanced     | Total                   | Resi-<br>dential     | Fac-<br>tories      | All<br>other         |
| 1936<br>1937<br>1938                                           | 223<br>243<br>266        | 111<br>96<br>142        | 112<br>147<br>124       | 60<br>71<br>75       | 17<br>26<br>10      | 35<br>50<br>39       |
| 1938, 1st quarter<br>2nd quarter<br>3rd quarter<br>4th quarter | 179<br>252<br>285<br>350 | 88<br>117<br>143<br>221 | 92<br>135<br>142<br>129 | 51<br>80<br>86<br>82 | 9<br>10<br>11<br>10 | 32<br>44<br>45<br>36 |
| December                                                       | 389                      | 279                     | 110                     | 72                   | 7                   | 31                   |
| 1939, January                                                  | 252                      | 148                     | 104                     | 67                   | 7                   | 30                   |