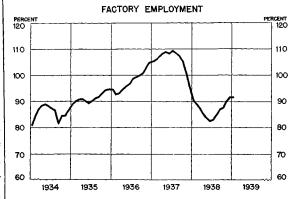

The number employed in nonagricultural pursuits, after declining from approximately 35,700,000 in the summer of **Employment** 1937 to about 32,200,000 in the middle of 1938, had increased to about 33,500,000 by last December, according to the Bureau of Labor Statistics. From December to January employment showed the usual seasonal sharp decline.

The recovery in the second half of 1938 was chiefly in manufacturing industries, where the previous declines had been largest. trade and some other lines there were smaller increases in employment, and in transportation and construction the number employed was about the same in December as in the middle of 1938 although in these industries employment is usually lower at the end of the year than in the summer.

middle of last year was accompanied by a for machine tools and for other types of ma-

considerable increase in the average number of hours worked per week. The present level of hours is nearly as high as at any time in the recovery period except in the latter part of 1936 and early in 1937, and any further substantial increase in activity would be reflected more fully than during recent months in an increase in the number employed and less in the average number of hours worked.