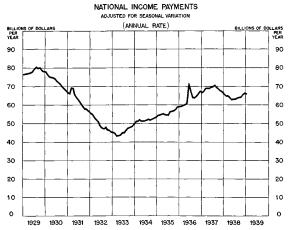

Income payments, which had increased considerably during the second half of 1938,

appear to have been largely National income maintained in the first two months of this year. The current level, as estimated by the Department of Commerce and shown in the chart on the next page, is nearly as high as that in early 1937 and about 7 per cent lower than the recovery peak reached in the summer of that year.

Most of the increase in income payments since the middle of last year has been in payrolls at factories. Payrolls in trade, on the railroads, and at mines have increased somewhat, however, and, when allowance is made for seasonal influences, a considerable increase is shown for the construction industry. Government expenditures for work relief

the spring of 1938. Changes in farm income during recent months have been largely seasonal.

Department of Commerce monthly estimates Based on U.S.

Earnings of large industrial corporations increased sharply in the fourth quarter as increased business was reflected in rapid improvement in the earnings of the steel and automobile industries and a continuation of the third quarter advance in earnings of other reporting companies as a group.