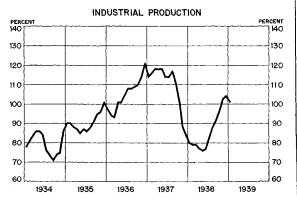

Since the end of 1938 volume of industrial production has shown less than the usual seasonal rise, and data Industrial production now available indicate that in February the Board's seasonally adjusted index was at about 99 per cent of the 1923-1925 average as compared with 101 in January and 104 in December. The current level of output, which is in sharp contrast to the low rate of 77 that prevailed during the second quarter of 1938, reflects substantial increases since last summer in output of both durable and nondurable manufactured products and in output of minerals, as is shown on the accompanying chart.

#### INDUSTRIAL PRODUCTION

Figures for February 1939 are preliminary estimates.

chinery have increased somewhat and activity in these lines has shown some increase. Output of lumber and cement have also increased since last summer, reflecting primarily the rise in residential building and the increase in public construction projects.