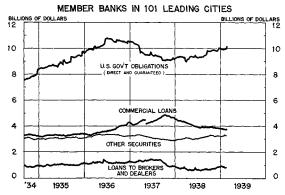

Bank credit.—Excess reserves of member banks, which reached a record high level of \$3,600,000,000 on January 25, declined somewhat in February. This decline resulted chiefly from a temporary increase in Treasury balances with the Reserve banks representing cash receipts from the sale of the new United States Housing Authority and Recon-

Wednesday figures for reporting member banks in 101 leading cities, September 5, 1934, to February 15, 1939. Commercial loans, which include industrial and agricultural loans, represent prior to May 19, 1937, so-called "Other loans" as then reported.

struction Finance Corporation notes. Purchases of these notes were also responsible for an increase in total loans and investments of reporting member banks in 101 leading cities, following a decline during January.