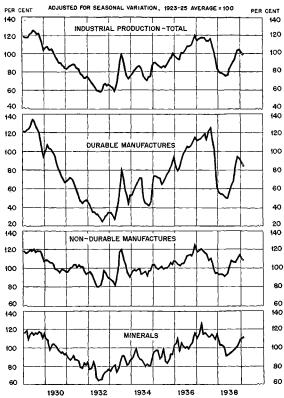

Since the end of 1938 volume of industrial production has shown less than the usual seasonal rise, and data Industrial production now available indicate that in February the Board's seasonally adjusted index was at about 99 per cent of the 1923-1925 average as compared with 101 in January and 104 in December. The current level of output, which is in sharp contrast to the low rate of 77 that prevailed during the second quarter of 1938, reflects substantial increases since last summer in output of both durable and nondurable manufactured products and in output of minerals, as is shown on the accompanying chart.

In the nondurable goods industries as a group, activity is now nearer the level of early 1937 than is activity in the durable goods industries. In some lines, such as textiles and shoes, production began to increase rapidly late last spring, following a long period of inventory liquidation, and in recent months has been maintained at a rate not much below the high levels of 1937. In some other lines, such as petroleum refining and the manufacture of tobacco products, output continued at a high level throughout the period.

In most industries producing durable goods there have been increases in output since last summer, but in general the increases have been much less pronounced than the earlier declines, and current levels are considerably below those reached in 1937. This is due chiefly to the small volume of expenditures for new plant and equipment during the The rise in factory employment after the past year or more. In recent months orders

#### INDUSTRIAL PRODUCTION

Figures for February 1939 are preliminary estimates.

chinery have increased somewhat and activity in these lines has shown some increase. Output of lumber and cement have also increased since last summer, reflecting primarily the rise in residential building and the increase in public construction projects.