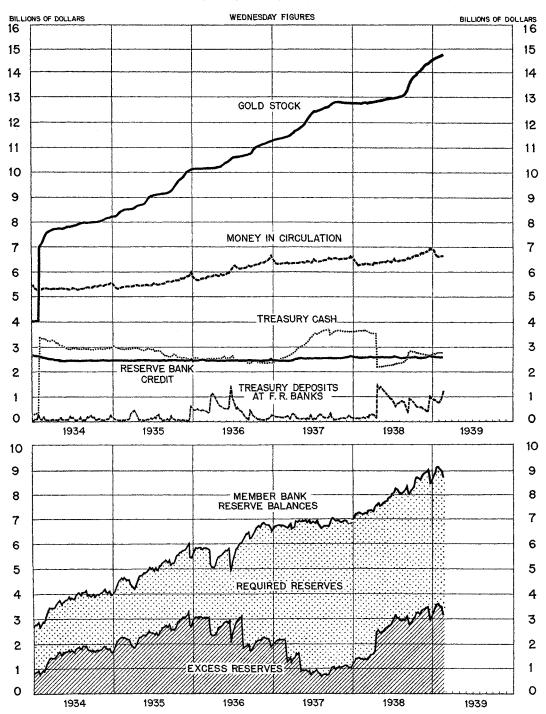

Bank deposits have increased further, largely as the result of gold imports, and are now larger than at any previous time. Banks have added somewhat to their holdings of obligations of the United States Government and its agencies and of State and local governments. As the result of the gold inflow bank reserves have increased substantially and excess reserves of member banks rose in January to a new high level.

#### Money market and credit developments

ment outlets and the relatively small amount of high-grade paper avail-

able. Excess reserves of member banks increased in January to a new high level of \$3,600,000,000. In the first half of February there was a decline of about \$400,000,000, resulting principally from cash payments to the Treasury for purchase of guaranteed gradual and irregular increase with declines

Bank credit.—Excess reserves of member banks, which reached a record high level of \$3,600,000,000 on January 25, declined somewhat in February. This decline resulted chiefly from a temporary increase in Treasury balances with the Reserve banks representing cash receipts from the sale of the new United States Housing Authority and Recon-

#### MEMBER BANK RESERVES AND RELATED ITEMS

Latest figures for February 15. See table on page 190.