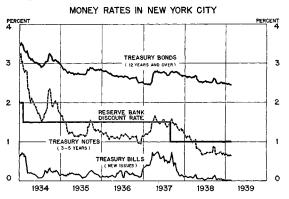

notes issued by governmental credit agencies. This loss in reserves will be restored as Treasury expenditures reduce Treasury deposits with the Reserve banks.

The Government security market has been strong during the past three months and on February 28 yields on both Treasury bonds and Treasury notes were at record low levels. The average yield on long-term Treasury bonds declined from 2.52 per cent early in December to 2.39 per cent on February 28, while the average yield on long-term Treasury notes declined from 0.68 per cent to 0.57 per cent. The decline in yields was gradual and steady until February 28 when there was a sharp rise in prices, following announcement of Treasury financing plans.

Money rates.—Average yields on United States Government securities declined further during the first three weeks of February to about the lowest levels ever reached. New issues of 91-day Treasury bills, after selling

Minimum rate on rediscounts for and advances to member banks by Federal Reserve Bank; weekly averages of daily yields on 3- to 5-year Treasury notes and Treasury bonds callable after 12 years, and average discount on new issues of 91-day Treasury bills offered within week. For weeks ending January 6, 1934, to February 18, 1939.

at par or at a slight premium in late December and early January, were again on a slight discount basis during February. Other openmarket rates continued unchanged.