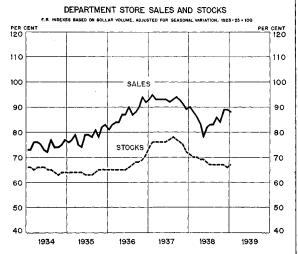

Distribution of commodities to consumers declined seasonally in January following a considerable rise in the second Retail trade half of last year. In recent months the dollar volume of general merchandise sold has been about the same as a year earlier and only slightly smaller than during the peak of recent years—from the latter part of 1936 to the latter part of 1937. Prices, however, are lower now, and it is probable that the physical volume of goods sold is as large as at that time. The course of sales and stocks at department stores is shown for recent years in the accompanying chart. At retail outlets selling only durable consumers' goods, such as automobiles and this type accounted for 12,000 units or nearly furniture, sales have expanded considerably rently in larger volume than a year ago but are still substantially less than during most of 1937.