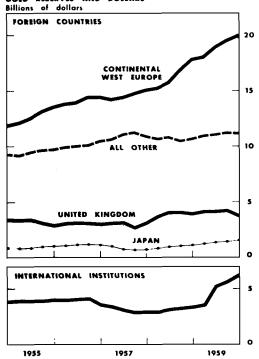

# FOREIGN GOLD AND DOLLAR HOLDINGS

One-half of the increase in foreign gold and dollar holdings accrued to international institutions, and most of the remainder to industrial countries, mainly in Continental West Europe. Many nonindustrial countries also increased their holdings, however, and

Foreign countries. Continental West European countries increased their holdings by \$2 billion. Italian holdings rose \$900 million; at the end of 1959 they were almost equal to Italian imports for the year, a ratio higher than that for any other major foreign country except Switzerland. French holdings also rose greatly, even though France repaid \$200 million to the International Monetary Fund.

Holdings of the United Kingdom fell slightly as a result of large repayments to the Fund and the Export-Import Bank. The rest of the Sterling Area showed slight gains in gold and dollars, and in addition increased its sterling reserves.

Among Latin American countries, Venezuela lost almost one-fourth of its reserves, but the aggregate for other countries rose. Asian countries increased their holdings, owing mainly to a large gain for Japan.