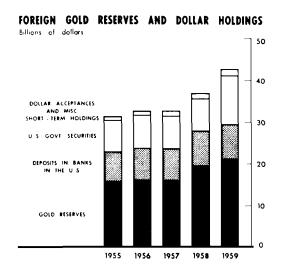

# Gold and Dollar Transfers in 1959

GOLD AND DOLLAR HOLDINGS of foreign countries and international institutions rose \$5.9 billion in 1959. The United States paid \$1.4 billion to the International Monetary Fund as increase in its quota, and other transfers to the rest of the world amounted to \$3.7 billion. Foreign countries also purchased an estimated \$850 million of gold from new production and other sources.

pared with 1958, and the net inflow of foreign capital greater.

Gold purchases by foreign countries in 1959 were less than half as large as in 1958, while their dollar holdings rose almost three times as much as in that year. The change was due in part to a difference in regional gains in holdings; countries that customarily convert reserve gains into gold had smaller increases than in 1958. Also, the relaxation of foreign exchange controls provided an opportunity for European businesses and individuals to increase their dollar holdings. Working balances increased as trade expanded, and high interest rates attracted private investment into U. S. Government securities.

# FOREIGN GOLD AND DOLLAR HOLDINGS

One-half of the increase in foreign gold and dollar holdings accrued to international institutions, and most of the remainder to industrial countries, mainly in Continental West Europe. Many nonindustrial countries also increased their holdings, however, and

Foreign countries. Continental West European countries increased their holdings by \$2 billion. Italian holdings rose \$900 million; at the end of 1959 they were almost equal to Italian imports for the year, a ratio higher than that for any other major foreign country except Switzerland. French holdings also rose greatly, even though France repaid \$200 million to the International Monetary Fund.

#### **DOLLAR TRANSFERS**

Foreign countries increased their dollar holdings \$2.1 billion. Growth in private

TRANSFERS OF GOLD AND DOLLARS TO FOREIGNERS, 1959 <sup>1</sup>

[Net transfers from, or to (-), the United States, in billions of dollars]

cial paper.

holdings accounted for almost two-thirds of the total expansion. Dollar holdings of international institutions increased \$1.8 billion. This total includes \$1 billion of special notes which the United States transferred to the International Monetary Fund as the dollar portion of its quota increase.

Foreigners hold dollars mainly in the form of bank deposits and U. S. Government securities, but the composition of holdings changes with fluctuations in relative yields on different types of assets. After yields on Treasury bills rose above rates paid on time deposits in the second quarter of 1959, some foreign holdings were shifted. Bank deposits declined, while foreign holdings of short-term U.S. Government obligations and of other short-term assets, mainly bankers' acceptances and commercial paper, increased. In contrast, all of the growth in foreign dollar holdings in 1958 was in deposits in commercial banks.

Foreign holdings of U. S. Government bonds and notes increased appreciably for the first time since 1955. Purchases were concentrated in the last half of the year, when yields on Treasury notes and some bond issues were close to 5 per cent.