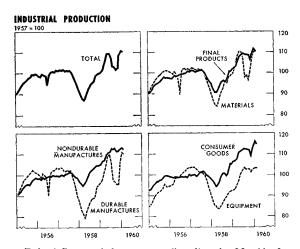

# INDUSTRIAL PRODUCTION

The Board's seasonally adjusted index of industrial production in February was 110 per cent of the 1957 average—1 per cent below the revised January figure and 8 per cent above the level of a year ago. Output of both business equipment and materials was maintained at peak rates. Production of consumer goods declined from the record high reached in January, however, as retail sales remained below earlier levels of output.

Auto assemblies, after allowance for seasonal

Federal Reserve indexes, seasonally adjusted. Monthly figures, latest shown are for February.

variation, declined in February from the very advanced January rate and production schedules for March indicate an additional cutback. Output of appliances and apparel was further reduced in February, but over-all production of consumer staples was maintained. In business equipment industries, production of farm machinery was curtailed while output of other types of equipment changed little.