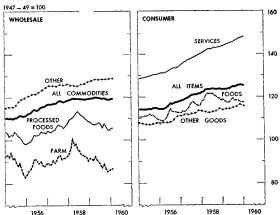

# National Summary of Business Conditions

Released for publication March 16

Most measures of business activity remained at advanced levels in February and unemployment declined. Housing starts decreased further but a recent survey of business plans indicated a continuing rise in expenditures for plant and equipment through the year, to a total 14 per cent more than in 1959. Food prices advanced, but the average of industrial commodity prices remained stable. Meanwhile, bank loans increased more than the usual amount for February, but total bank credit and the seasonally adjusted money supply decreased. From mid-February to mid-March, prices of fixed income securities rose and yields declined further, while common stock prices decreased over this period.