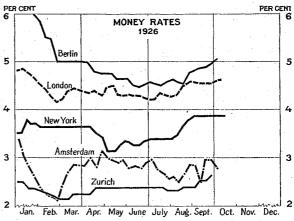

# FEDERAL RESERVE BULLETIN

NOVEMBER, 1926

A

ISSUED BY THE FEDERAL RESERVE BOARD AT WASHINGTON

Review of the Month Brokers' Loans, 1917–1926 Money Rates in Foreign Countries

WASHINGTON GOVERNMENT PRINTING OFFICE 1926