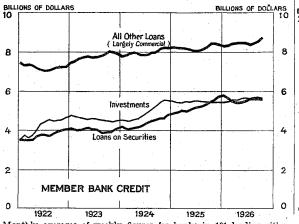

# FEDERAL RESERVE BULLETIN

NOVEMBER, 1926

A

ISSUED BY THE FEDERAL RESERVE BOARD AT WASHINGTON

Review of the Month Brokers' Loans, 1917–1926 Money Rates in Foreign Countries

WASHINGTON GOVERNMENT PRINTING OFFICE 1926