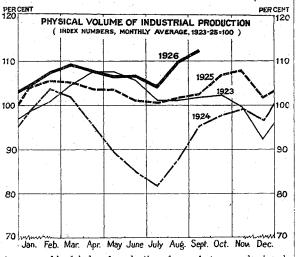

# FEDERAL RESERVE BULLETIN

NOVEMBER, 1926

A

ISSUED BY THE FEDERAL RESERVE BOARD AT WASHINGTON

Review of the Month Brokers' Loans, 1917–1926 Money Rates in Foreign Countries

WASHINGTON GOVERNMENT PRINTING OFFICE 1926