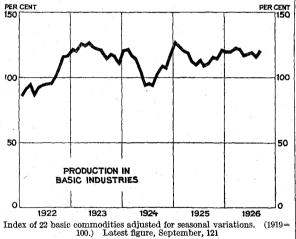

# FEDERAL RESERVE BULLETIN

NOVEMBER, 1926

A

ISSUED BY THE FEDERAL RESERVE BOARD AT WASHINGTON

Review of the Month Brokers' Loans, 1917–1926 Money Rates in Foreign Countries

WASHINGTON GOVERNMENT PRINTING OFFICE 1926