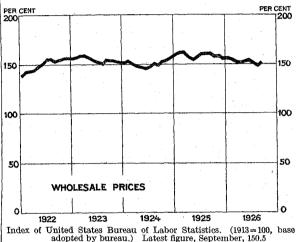

# FEDERAL RESERVE BULLETIN

NOVEMBER, 1926

A

ISSUED BY THE FEDERAL RESERVE BOARD AT WASHINGTON

Review of the Month Brokers' Loans, 1917–1926 Money Rates in Foreign Countries

WASHINGTON GOVERNMENT PRINTING OFFICE 1926