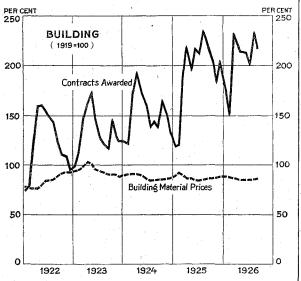

# FEDERAL RESERVE BULLETIN

NOVEMBER, 1926

A

ISSUED BY THE FEDERAL RESERVE BOARD AT WASHINGTON

Review of the Month Brokers' Loans, 1917–1926 Money Rates in Foreign Countries

WASHINGTON GOVERNMENT PRINTING OFFICE 1926