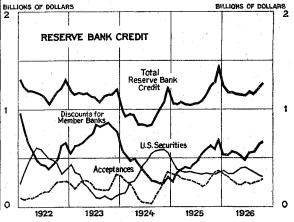

# FEDERAL RESERVE BULLETIN

NOVEMBER, 1926

A

ISSUED BY THE FEDERAL RESERVE BOARD AT WASHINGTON

Review of the Month Brokers' Loans, 1917–1926 Money Rates in Foreign Countries

WASHINGTON GOVERNMENT PRINTING OFFICE 1926