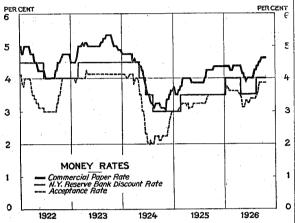

# FEDERAL RESERVE BULLETIN

NOVEMBER, 1926

A

ISSUED BY THE FEDERAL RESERVE BOARD AT WASHINGTON

Review of the Month Brokers' Loans, 1917–1926 Money Rates in Foreign Countries

WASHINGTON GOVERNMENT PRINTING OFFICE 1926