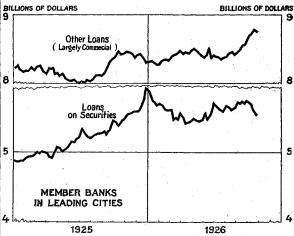

# FEDERAL RESERVE BULLETIN

NOVEMBER, 1926

A

ISSUED BY THE FEDERAL RESERVE BOARD AT WASHINGTON

Review of the Month Brokers' Loans, 1917–1926 Money Rates in Foreign Countries

WASHINGTON GOVERNMENT PRINTING OFFICE 1926