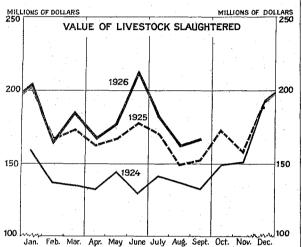

# FEDERAL RESERVE BULLETIN

NOVEMBER, 1926

A

ISSUED BY THE FEDERAL RESERVE BOARD AT WASHINGTON

Review of the Month Brokers' Loans, 1917–1926 Money Rates in Foreign Countries

WASHINGTON GOVERNMENT PRINTING OFFICE 1926